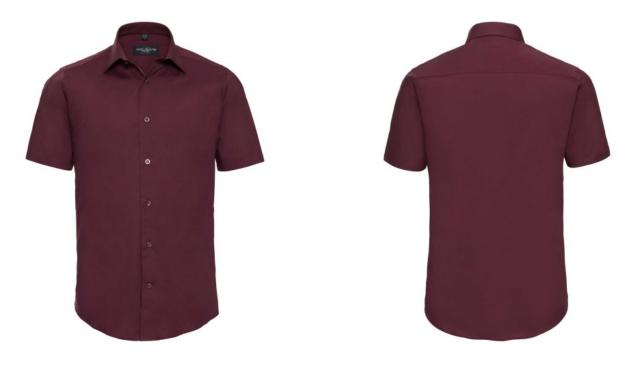

# **RUSSELL MEN'S SHORT-SLEEVED SHIRT FITTED**

### Specification

RUSSELL men's short sleeve shirt FITTED. Stylish and contemporary design makes it stylish. Classic button-down collar, two buttons on cuff.97% cotton / 3% elastic quill, 140 g / m2.Wash at 40 degrees.EASY CARE - fast sushi, easy to iron Prt 17 / 17.5 / 43/44