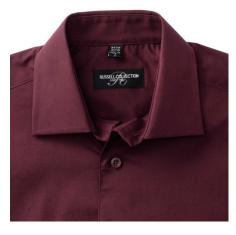

### Specification

RUSSELL men's short sleeve shirt FITTED. Stylish and contemporary design makes it stylish. Classic button-down collar, two buttons on cuff.97% cotton / 3% elastic quill, 140 g / m2.Wash at 40 degrees.EASY CARE - fast sushi, easy to iron Prt 17 / 17.5 / 43/44